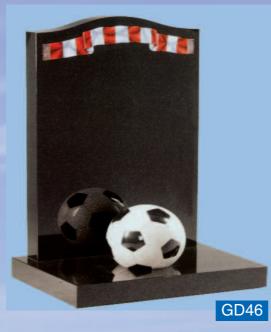

GONE FROM US FROM NOT FORGOTTEN

Shown above is a small selection of designs that can be displayed on the memorial of your choice.

These designs can be used to display an interest or hobby of your loved one that brings back happy memories to you.

If the design that you would like is not shown please speak to us and we will find an appropriate one from our very large and comprehensive range.