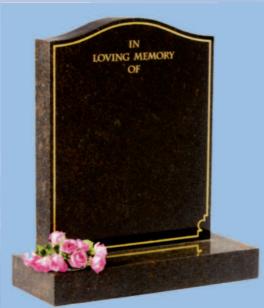

be displayed on the memorial of your choice.

These designs can be used to display an interest or hobby of your loved one that brings back happy memories to you.

If the design that you would like is not shown please speak to us and we will find an appropriate one from our very large and comprehensive range.

#### Designs

## Children's Memorials













#### **Cremation Memorials**





GD9























## **Churchyard Memorials**























GD19



GD21





GD20

GD24

## Marble Kerb Memorials

### Marble Headstones















### Marble Headstones













ALEN - TOTA





GD33

GD36



MLD2









#### **Granite Kerb Memorials**

#### **Granite Headstones**















# **Book Memorials**



MB2











## **Granite Kerb Memorials**











GD48

#### **Granite Kerb Memorials**