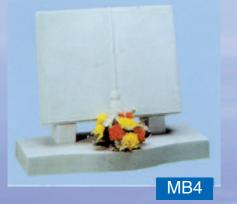

bove is a small selection of designs that can be displayed on the memorial of your choice.

These designs can be used to display an interest or hobby of your loved one that brings back happy memories to you.

If the design that you would like is not shown please speak to us and we will find an appropriate one from our very large and comprehensive range.

#### Designs

## Children's Memorials













#### **Cremation Memorials**





GD9























## **Churchyard Memorials**























GD19



GD21





GD20

GD24

## Marble Kerb Memorials

### Marble Headstones















### Marble Headstones













ALEN - TOTA





GD33

GD36



MLD2









#### **Granite Kerb Memorials**

#### **Granite Headstones**















# **Book Memorials**



MB2











## **Granite Kerb Memorials**











GD48

#### **Granite Kerb Memorials**