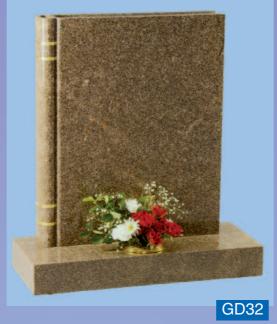

NOT GO ALONE FOR PARTS OF US WENT WITH YOU THE DAY GOD CALLED YOU HOME

> FOREVER IN OUR HEARTS ALWAYS IN OUR THOUGHTS

GONE FROM US FROM NOT FORGOTTEN



Shown above is a small selection of designs that can be displayed on the memorial of your choice.

These designs can be used to display an interest or hobby of your loved one that brings back happy memories to you.

If the design that you would like is not shown please speak to us and we will find an appropriate one from our very large and comprehensive range.

#### Designs

## Children's Memorials













#### **Cremation Memorials**





GD9























## **Churchyard Memorials**























GD19



GD21





GD20

GD24

## Marble Kerb Memorials

### Marble Headstones















### Marble Headstones













ALEN - TOTA





GD33

GD36



MLD2









#### **Granite Kerb Memorials**

#### **Granite Headstones**















# **Book Memorials**



MB2











## **Granite Kerb Memorials**











GD48

#### **Granite Kerb Memorials**