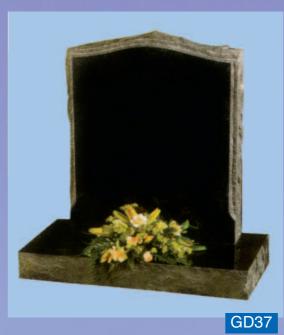

GONE FROM US FROM NOT FORGOTTEN



Shown above is a small selection of designs that can be displayed on the memorial of your choice.

These designs can be used to display an interest or hobby of your loved one that brings back happy memories to you.

If the design that you would like is not shown please speak to us and we will find an appropriate one from our very large and comprehensive range.

#### Designs

## Children's Memorials













#### **Cremation Memorials**





GD9























## **Churchyard Memorials**























GD19



GD21





GD20

GD24

## Marble Kerb Memorials

### Marble Headstones















### Marble Headstones













ALEN - TOTA





GD33

GD36



MLD2









#### **Granite Kerb Memorials**

#### **Granite Headstones**















# **Book Memorials**



MB2











## **Granite Kerb Memorials**











GD48

#### **Granite Kerb Memorials**