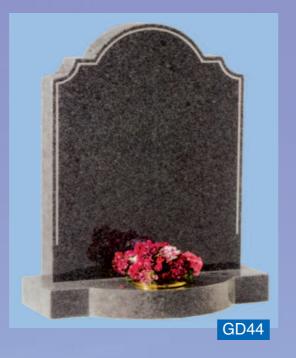

can be displayed on the memorial of your choice.

These designs can be used to display an interest or hobby of your loved one that brings back happy memories to you.

If the design that you would like is not shown please speak to us and we will find an appropriate one from our very large and comprehensive range.

#### Designs

## Children's Memorials













#### **Cremation Memorials**





GD9























## **Churchyard Memorials**























GD19



GD21





GD20

GD24

## Marble Kerb Memorials

### Marble Headstones















### Marble Headstones













ALEN - TOTA





GD33

GD36



MLD2









#### **Granite Kerb Memorials**

#### **Granite Headstones**















# **Book Memorials**



MB2











## **Granite Kerb Memorials**











GD48

#### **Granite Kerb Memorials**